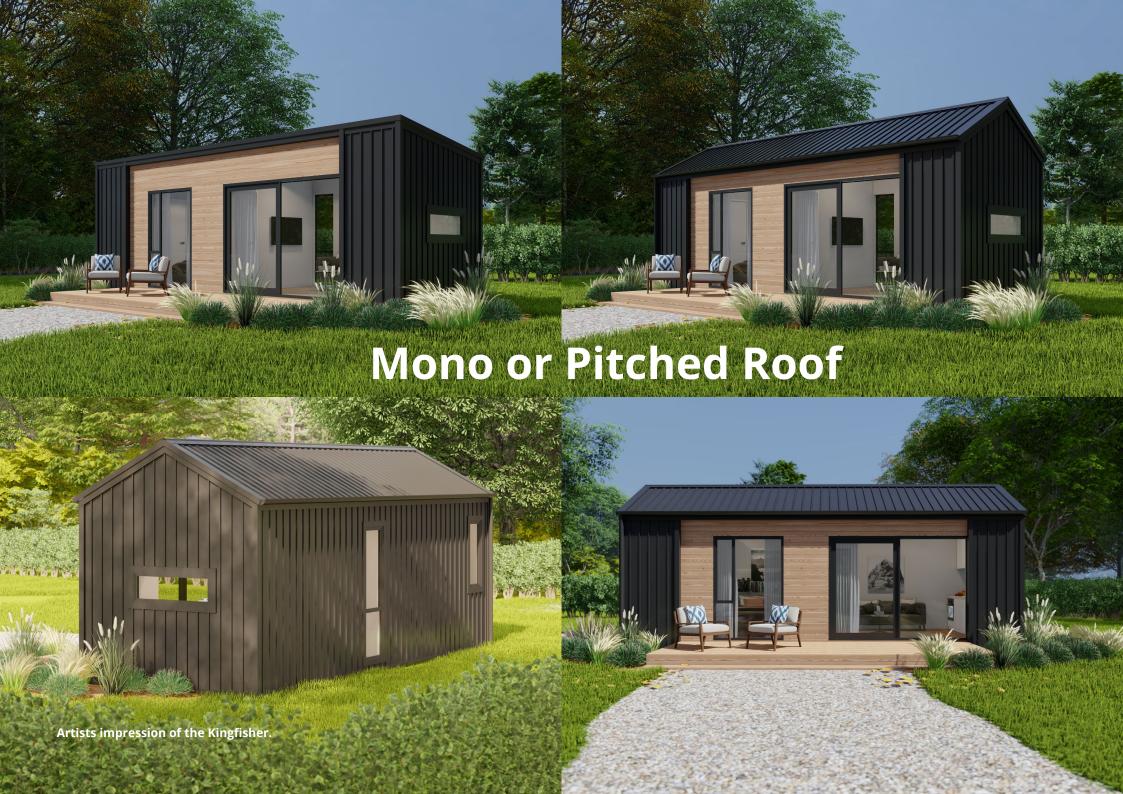

## **Stylish and Customisable**

Get a great looking architecturally designed pod that is customised to your style, by choosing:

- Pitched or flat roof
- Can be connected to a wooden pile foundation, screw piles or built on a trailer
- Kitchen colours
- Exterior and interior colours
- Comes ready to be connected to drainage and power, or an off grid kit is available.
- Modular, our pods can be connected together

# Kingfisher

\$149,000\*

Including GST. Excluding Delivery

1 Bed

24m2 | 8m x 3m

Council Code of Compliance Certificate (CoC) Electrical & gas certificates

# Kingfisher is our smallest but comfortable, single story, tiny home.

It features a large bedroom with a generous amount of window for amazing views, an ensuite, and a spacious open plan kitchen-living area.