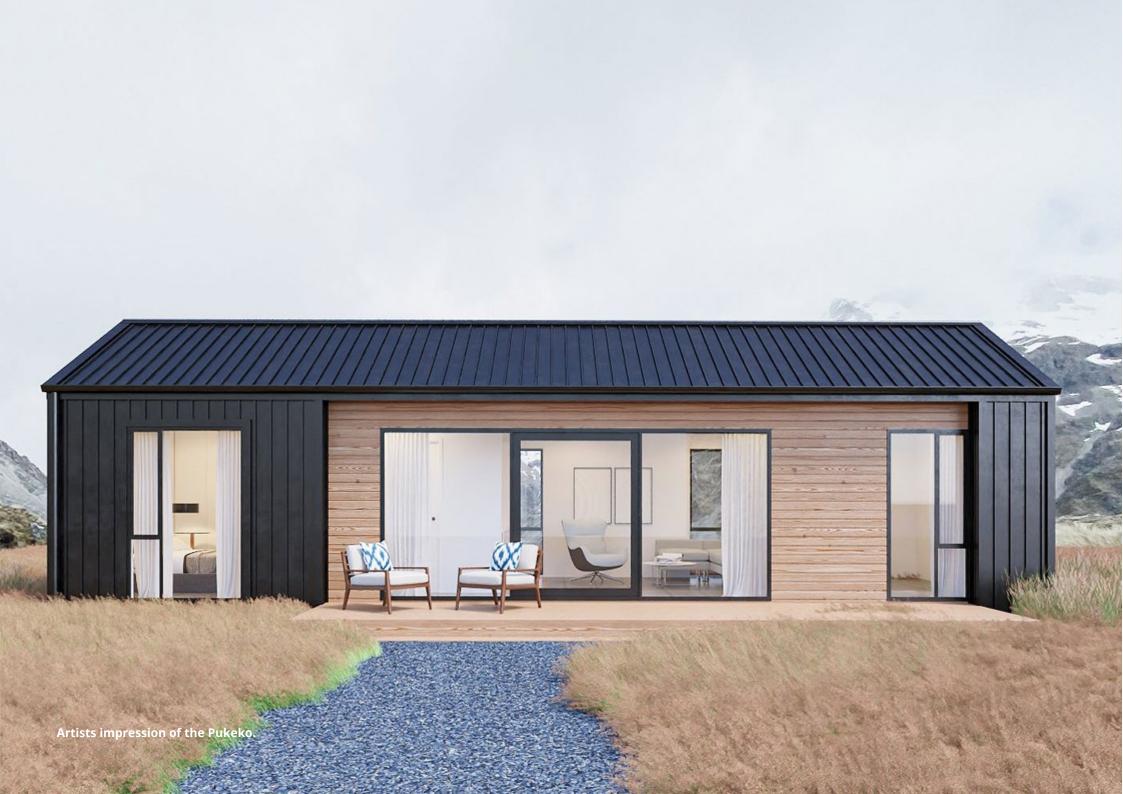

# **Pukeko**

\$199,000\*

Including GST. Excluding Delivery

2 Red

**1** Bath

5

50m2 | 12m x 4.3m

Council Code of Compliance Certificate (CoC) Electrical & gas certificates

**Pukeko is our bigger home.** It features two or three bedrooms, a bigger bathroom with a 1400 x 900 shower, a spacious open plan kitchen-living area with huge windows to soak in the amazing views.

As standard it's built on skids which can be connected to pile foundations and plumbed into the ground.