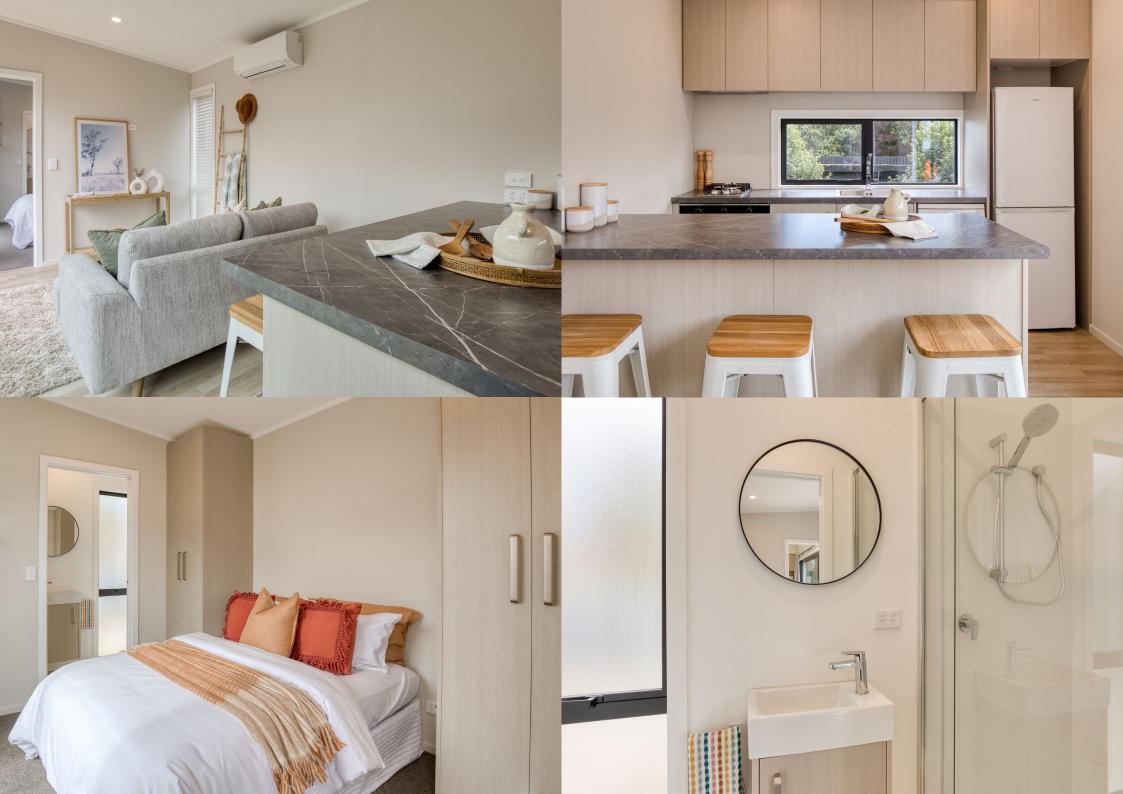

# Why you'll love Movapod

We design and manufacture our pods here in New Zealand from the ground up, by a team of dedicated professionals. Our team keeps everything simple and hassle-free for you, from our first contact to the delivery of your pod.

## **NZ Designed and Built**

Our pods are crafted with care and quality needed to stand the test of time.

Designed and built to NZ code by licensed builders, plumbers and electrician's. All pods with a kitchen and bathroom come with a Council Code of Compliance Certificate.

## **Stylish and Customisable**

Get a great looking architecturally designed pod that is customised to your style, by choosing:

- Pitched or flat roof
- Can be connected to a wooden pile foundation, screw piles or built on a trailer
- Kitchen colours
- Exterior and interior colours
- Comes ready to be connected to drainage and power, or an off grid kit is available.
- Modular, our pods can be connected together

## **Features and Specifications**

Materials Coloursteel Roof

Timber framing

Cladding: Weathertex or Coloursteel Plywood interior walls and ceiling Double glazed Aluminium windows

Wooden bearers and joists

Wall, ceiling and underfloor insulation

**Kitchen** Separate living

Kitchen

Kitchen Island Bench (optional extra)

Built-in oven 4 Gas hobs

Integrated Rangehood
Dishwasher (optional extra)

**Bathroom** Shower 900 x 900