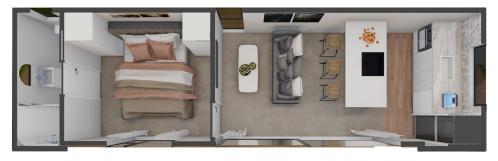

# **Pukeko**

\$199,000\*

Including GST. Excluding Delivery

2 Red

**1** Bath

5

50m2 | 12m x 4.3m

Council Code of Compliance Certificate (CoC) Electrical & gas certificates

**Pukeko is our bigger home.** It features two or three bedrooms, a bigger bathroom with a 1400 x 900 shower, a spacious open plan kitchen-living area with huge windows to soak in the amazing views.

As standard it's built on skids which can be connected to pile foundations and plumbed into the ground.

All of our pods are customisable and modular, they can be connected together to create a larger home.

<sup>\*</sup> All prices include GST and are ex Movapod Factory. Prices are subject to adjustment. Price includes building consent for manufacturing. Excludes delivery, foundations, site works and resource consent if required.

# **Pukeko Layout Options**

Pukeko | One Bedroom

Pukeko | Two Bedroom, Centre Bathroom

Pukeko | Two Bedroom, Centre Kitchen

Pukeko | Three Bedroom, Separate Laundry

**Pukeko | Three Bedroom** 