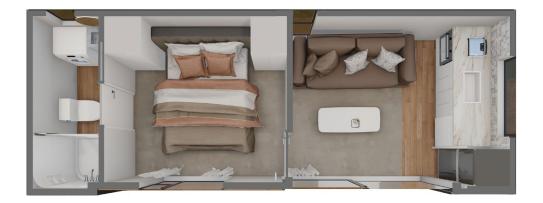

# Kingfisher

\$149,000\*

Including GST. Excluding Delivery

1 Bed

24m2 | 8m x 3m

Council Code of Compliance Certificate (CoC) Electrical & gas certificates

# Kingfisher is our smallest but comfortable, single story, tiny home.

It features a large bedroom with a generous amount of window for amazing views, an ensuite, and a spacious open plan kitchen-living area.

Creating a convenient fully self contained space.

As standard it's built on skids which can be connected to pile foundations and plumbed into the ground, or as an upgrade can be built on a trailer.