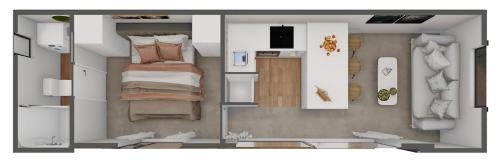

# Kaka

\$159,000\*

Including GST. Excluding Delivery

30m2 | 10m x 3m

Council Code of Compliance Certificate (CoC) Electrical & gas certificates

#### Kaka is our most popular home.

It features a larger kitchen with an island bench, a double size bedroom with a generous amount of window for amazing views and an ensuite. Perfect to rent out as a one bedroom unit.

As standard it's built on skids which can be connected to pile foundations and plumbed into the ground, or as an upgrade can be built on a trailer.

<sup>\*</sup> All prices include GST and are ex Movapod Factory. Prices are subject to adjustment. Price includes building consent for manufacturing. Excludes delivery, foundations, site works and resource consent if required.

# **Kaka Layout Options**

Kaka | End Kitchen

**Kaka | End Kitchen Island Bench** 

**Kaka | Centre Bathroom** 

Kaka | Centre Kitchen

**Kaka | Centre Kitchen, End Lounge** 