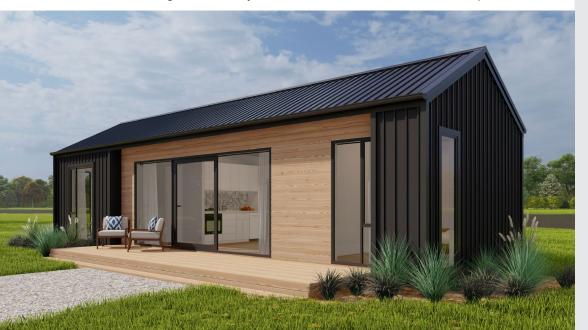

#### Kaka is our most popular home.

It features a larger kitchen with an island bench, a double size bedroom with a generous amount of window for amazing views and an ensuite. Perfect to rent out as a one bedroom unit.

As standard it's built on skids which can be connected to pile foundations and plumbed into the ground, or as an upgrade can be built on a trailer.

<sup>\*</sup> All prices include GST and are ex Movapod Factory. Prices are subject to adjustment. Price includes building consent for manufacturing. Excludes delivery, foundations, site works and resource consent if required.

# **Kaka Layout Options**

Kaka | End Kitchen

**Kaka | End Kitchen Island Bench** 

**Kaka | Centre Bathroom** 

Kaka | Centre Kitchen

**Kaka | Centre Kitchen, End Lounge** 