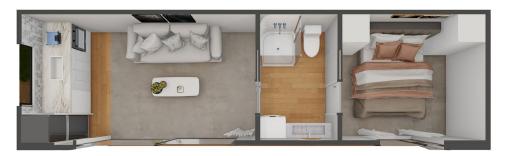

# Kingfisher

\$149,000\*

Including GST. Excluding Delivery

1 Bed

24m2 | 8m x 3m

Council Code of Compliance Certificate (CoC) Electrical & gas certificates

# Kingfisher is our smallest but comfortable, single story, tiny home.

It features a large bedroom with a generous amount of window for amazing views, an ensuite, and a spacious open plan kitchen-living area.

Creating a convenient fully self contained space.

As standard it's built on skids which can be connected to pile foundations and plumbed into the ground, or as an upgrade can be built on a trailer.