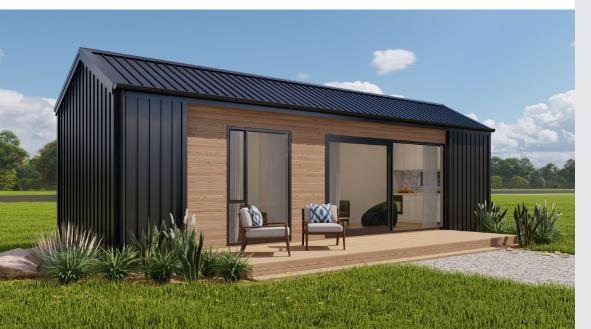

# Kaka

\$159,000\*

Including GST. Excluding Delivery

30m2 | 10m x 3m

Council Code of Compliance Certificate (CoC) Electrical & gas certificates

#### Kaka is our most popular home.

It features a larger kitchen with an island bench, a double size bedroom with a generous amount of window for amazing views and an ensuite. Perfect to rent out as a one bedroom unit.

As standard it's built on skids which can be connected to pile foundations and plumbed into the ground, or as an upgrade can be built on a trailer.

<sup>\*</sup> All prices include GST and are ex Movapod Factory. Prices are subject to adjustment. Price includes building consent for manufacturing. Excludes delivery, foundations, site works and resource consent if required.