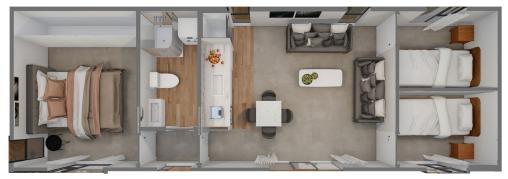

# **Pukeko**

\$199,000\*

Including GST. Excluding Delivery

2 Red

**1** Bath

5

50m2 | 12m x 4.3m

Council Code of Compliance Certificate (CoC) Electrical & gas certificates

**Pukeko is our bigger home.** It features two or three bedrooms, a bigger bathroom with a 1400 x 900 shower, a spacious open plan kitchen-living area with huge windows to soak in the amazing views.

As standard it's built on skids which can be connected to pile foundations and plumbed into the ground.

All of our pods are customisable and modular, they can be connected together to create a larger home.

<sup>\*</sup> All prices include GST and are ex Movapod Factory. Prices are subject to adjustment. Price includes building consent for manufacturing. Excludes delivery, foundations, site works and resource consent if required.

# **Pukeko Layout Options**

Pukeko | One Bedroom

Pukeko | Two Bedroom, Centre Bathroom

Pukeko | Two Bedroom, Centre Kitchen

Pukeko | Three Bedroom, Separate Laundry

**Pukeko | Three Bedroom** 