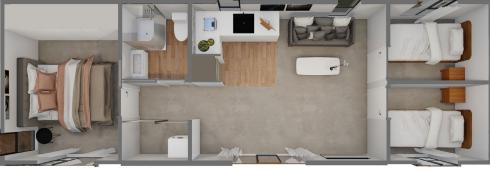

# Kingfisher

\$149,000\*

Including GST. Excluding Delivery

1 Bed

24m2 | 8m x 3m

Council Code of Compliance Certificate (CoC) Electrical & gas certificates

# Kingfisher is our smallest but comfortable, single story, tiny home.

It features a large bedroom with a generous amount of window for amazing views, an ensuite, and a spacious open plan kitchen-living area.

Creating a convenient fully self contained space.

As standard it's built on skids which can be connected to pile foundations and plumbed into the ground, or as an upgrade can be built on a trailer.