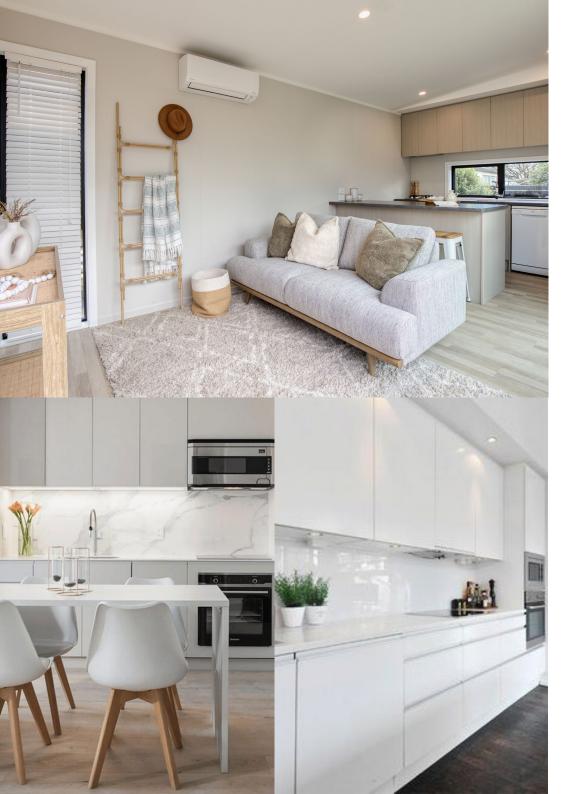

## **Features and Specifications**

Materials Coloursteel Roof

Timber framing

Cladding: Weathertex or Coloursteel Plywood interior walls and ceiling Double glazed Aluminium windows

Wooden bearers and joists

Wall, ceiling and underfloor insulation

**Kitchen** Separate living

Kitchen

Kitchen Island Bench (optional extra)

Built-in oven 4 Gas hobs

Integrated Rangehood
Dishwasher (optional extra)

**Bathroom** Shower 900 x 900

Toilet, bathroom vanity, extractor fan, heater,

towel holder & toilet roll holder

**Furnishings** Full-length curtains on ranch slider & bedroom

**Electrical & gas** Either electric or gas HW (gas califont included)

Heat pump (optional extra)
32 amp power supply
TV outlet & Fibre Hub
LED downlights
Smoke alarm

**Flooring** Carpet, underlay & vinyl flooring

**Storage** Optional wardrobes in bedroom

<sup>\*</sup> All prices include GST and are ex Movapod Factory. Prices are subject to adjustment. Price includes building consent for manufacturing. Excludes delivery, foundations, site works and resource consent if required.