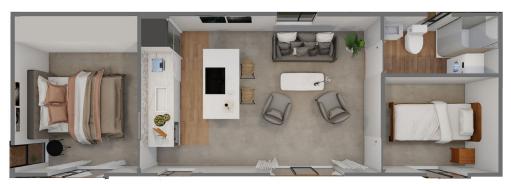

# Kaka

\$159,000\*

Including GST. Excluding Delivery

30m2 | 10m x 3m

Council Code of Compliance Certificate (CoC) Electrical & gas certificates

#### Kaka is our most popular home.

It features a larger kitchen with an island bench, a double size bedroom with a generous amount of window for amazing views and an ensuite. Perfect to rent out as a one bedroom unit.

As standard it's built on skids which can be connected to pile foundations and plumbed into the ground, or as an upgrade can be built on a trailer.

<sup>\*</sup> All prices include GST and are ex Movapod Factory. Prices are subject to adjustment. Price includes building consent for manufacturing. Excludes delivery, foundations, site works and resource consent if required.

# **Kaka Layout Options**

Kaka | End Kitchen

**Kaka | End Kitchen Island Bench** 

**Kaka | Centre Bathroom** 

Kaka | Centre Kitchen

**Kaka | Centre Kitchen, End Lounge** 